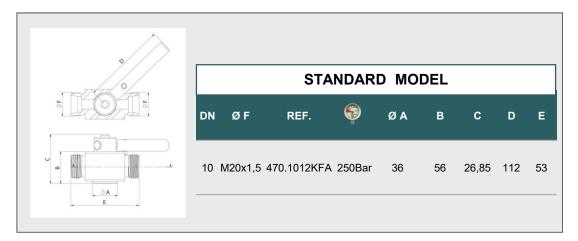

Calibrated steel manufacturing. Thread combination available upon request of minimum quantities.

Materials

Carbon Steel EN -10277-3

Seals: NBR, Viton or EPDM

Handle: ZAMAK-5

• Working temperature (Seals)

| NBR    | Viton  | EPDM   |
|--------|--------|--------|
| +100°C | +200°C | +150°C |
| -30°C  | -10°C  | -40°C  |