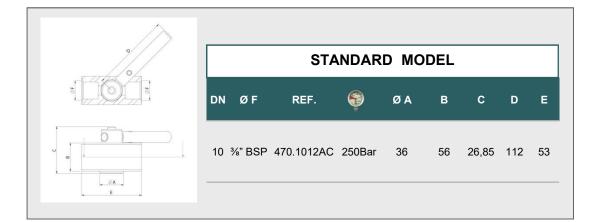

Calibrated steel manufacturing. Thread combination available upon request of minimum quantities.

Materials

Carbon Steel EN -10277-3

Seals: NBR, Viton or EPDM

Handle: ZAMAK-5

• Working temperature (Seals)

| NBR    | Viton  | EPDM   |
|--------|--------|--------|
| +100°C | +200°C | +150°C |
| -30°C  | -10°C  | -40°C  |