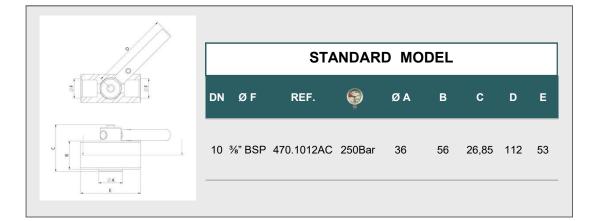

Calibrated steel manufacturing. Thread combination available upon request of minimum quantities.

• Materials Carbon Steel *EN -10277-3* Seals: NBR, Viton or EPDM Handle: ZAMAK-5