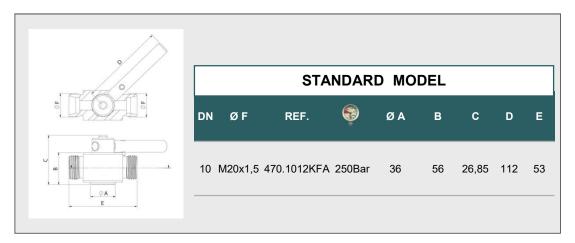

Calibrated steel manufacturing. Thread combination available upon request of minimum quantities.

• Materials Carbon Steel *EN -10277-3* Seals: NBR, Viton or EPDM Handle: ZAMAK-5